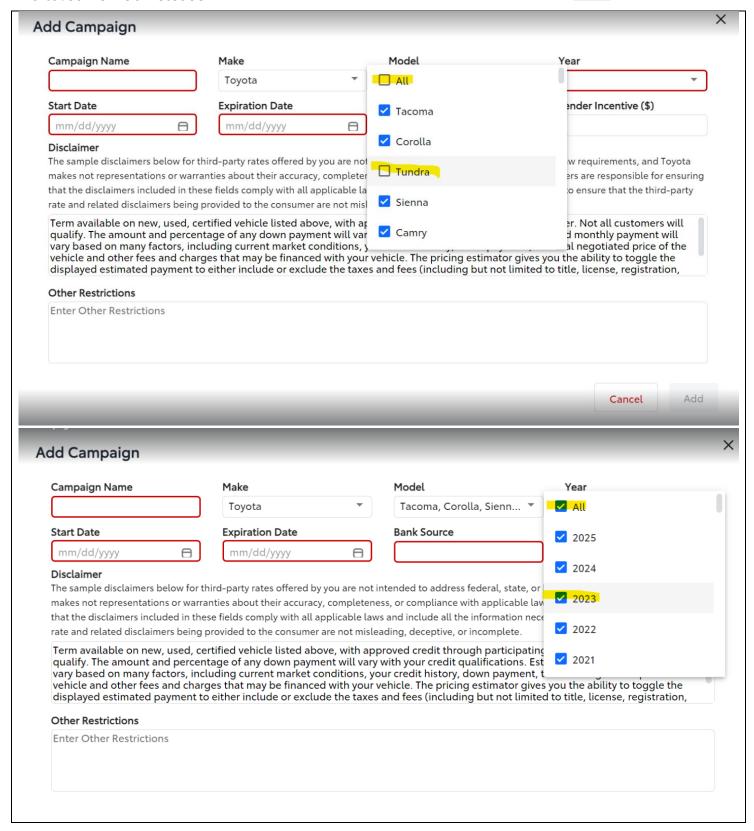

ers..... for now, PE will default 'Silver' when both 'Gold' and 'Silver' are selected in UI

•



#### Build: Jan & Feb Release **Manual Rate Enhancements** 1, Include Credit Tier range as labels in F&I Admin. Old: ## F&I Admin uchanan 😝 🌲 X Campaign: test postman-update1 DEAL VALIDATION OFFER M Add Rate Rule CampaignId Offer Type Sales Class Model Code Finance Used All Campaign N Term update1 New term. Make : All N Rate Rules: Rate Table Offer T MARK UP TERM 1+ 1 2 3 4 5 6 7 (720-850) (690-719) (670-689) (650-669) (630-649) (610-629) (580-609) (<580) Campaign N Campaign N Add Campaign N trigger New: Campaign: test 190124-2 Add Rate Rule Offer Type Sales Class Model Code All Finance New + Add Term Rate Table MAX TERM MIN TERM MARK UP BASE RATE 0

Add

Cancel



Build: Jan & Feb Release





Build: Jan & Feb Release



### **Blank/Simulated Deal**

### **Blank Deal**

#### **Description:**

Blank Deal feature enables dealers to get payment options and estimate for any car before they are in the inventory by providing some basic parameters. PE did all the backend work and calculations, while MST console will have screen to allow dealers to simulate a deal.

### **Remove Duplicate Disclaimer**

Cash offers used to have a duplicate disclaimer for subvented rate, now it's only showing one disclaimer.

## **Route One Dependency**

## **Remove Route One Dependency**

#### **Description:**

Before if route one lenders are not set up, the system will throw errors. In this release, we have removed the dependency so it won't throw errors, it will also have crone job to show which deal