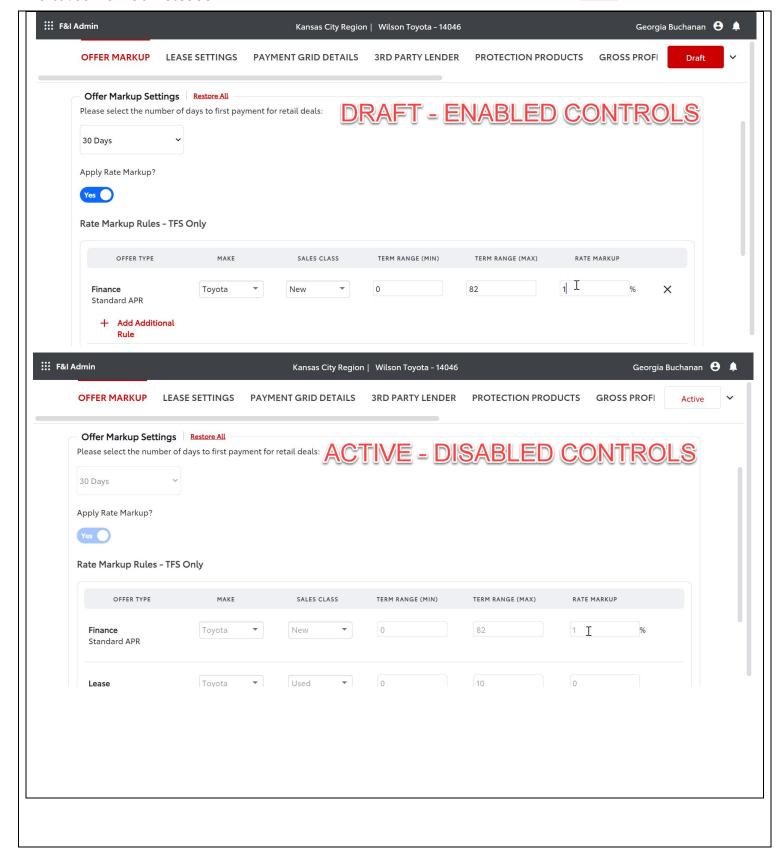

#### Disable Controls in Active Mode for F& I Admin

Build: Jan & Feb Release

#### **Description:**

With the introduction of Deployment Job Automation, changes can only be made when in draft mode. When it's in Active mode, the controls on F&I admin are disabled.

Build: Jan & Feb Release